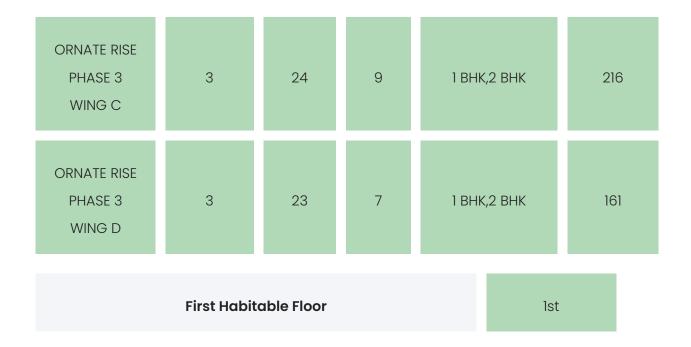

### BUILDING LAYOUT

| Tower Name | Number<br>of Lifts | Total<br>Floors | Flats<br>per<br>Floor | Configurations | Dwelling<br>Units |
|------------|--------------------|-----------------|-----------------------|----------------|-------------------|
|------------|--------------------|-----------------|-----------------------|----------------|-------------------|