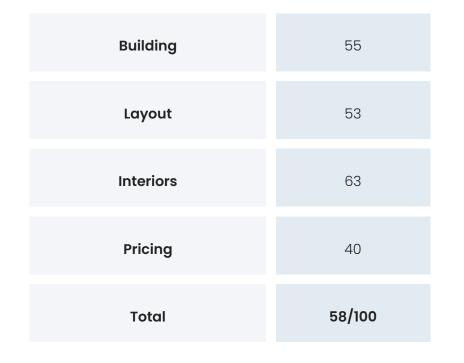

### PROJECT PROPSCORE

Propscience uses a unique and highly proprietary algorithm to arrive at Propscores for every project it covers. This score is calculated out of 100 points. Through our detailed research we gather over 500 data points of information about each project. These data points are broken down into categories (mentioned below). An individual score is arrived at for each category and then a combined project Propscore is given. The purpose of the Propscore is to help you evaluate the distinct value you can hope to derive from each aspect of the project.

| Category          | Score |
|-------------------|-------|
| Place             | 55    |
| Connectivity      | 65    |
| Infrastructure    | 50    |
| Local Environment | 100   |
| Land & Approvals  | 50    |
| Project           | 71    |
| People            | 39    |
| Amenities         | 56    |