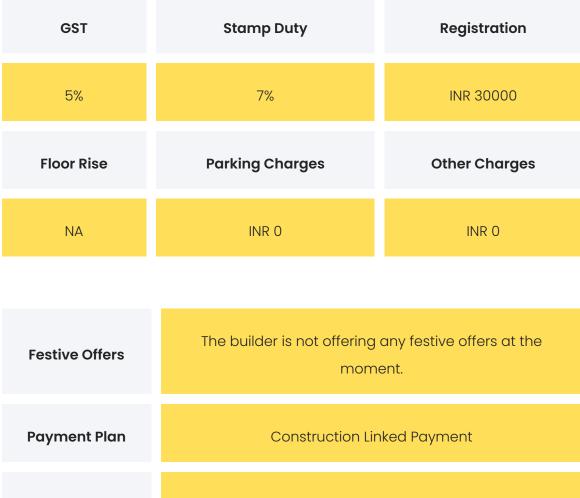

### COMMERCIALS

| Configuration | Rate Per<br>Sqft | Agreement<br>Value | Box Price                 |
|---------------|------------------|--------------------|---------------------------|
| 1 ВНК         | INR 9612.41      | INR 4142950        | INR 4361000 to<br>4416000 |
| 2 BHK         | INR 9669.18      | INR 4940950        | INR 5201000 to<br>6709000 |

**Disclaimer:** Prices mentioned are approximate value and subject to change.

Bank ApprovedAxis Bank,DHFL Bank,HDFC Bank,LIC Housing FinanceLoansLtd,PNB Housing Finance Ltd,SBI Bank