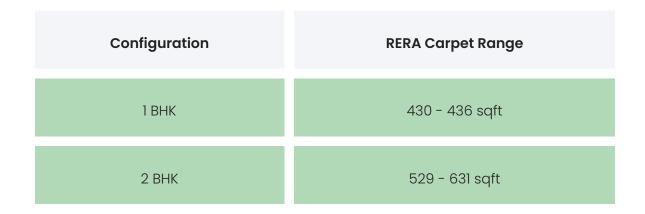

### FLAT INTERIORS

| 1 ВНК                        | 430 - 431 sqft                                                                                                                                           |  |
|------------------------------|----------------------------------------------------------------------------------------------------------------------------------------------------------|--|
| 2 BHK                        | 511 - 602 sqft                                                                                                                                           |  |
| Floor To Ceiling Height      | Between 9 and 10 feet                                                                                                                                    |  |
| Views Available              | Open Grounds / Landscape / Project Amenities                                                                                                             |  |
| Flooring                     | Vitrified Tiles,Anti Skid Tiles                                                                                                                          |  |
| Joinery, Fittings & Fixtures | Sanitary Fittings,Kitchen Platform,Light<br>Fittings,Stainless Steel Sink,Brass<br>Joinery,Concealed copper wiring,Electrical<br>Sockets / Switch Boards |  |
| Finishing                    | Luster Finish Paint,Anodized Aluminum / UPVC<br>Window Frames,Laminated flush doors                                                                      |  |
| HVAC Service                 | Split / Box A/C Provision                                                                                                                                |  |
| Technology                   | ΝΑ                                                                                                                                                       |  |
| White Goods                  | NA                                                                                                                                                       |  |